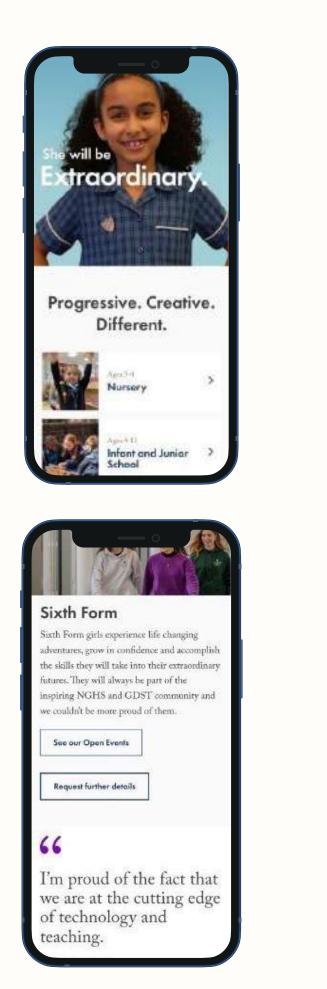

### UX Wireframe & Prototype

A few screenshots of the wireframe, at lo-fi and in prototype mode, linked up for the client to click through interactively. Showcasing a few initial drawings from the UX workshop with the client. Demonstrating complex wireframe and prototyping skills within Sketch & now Figma.