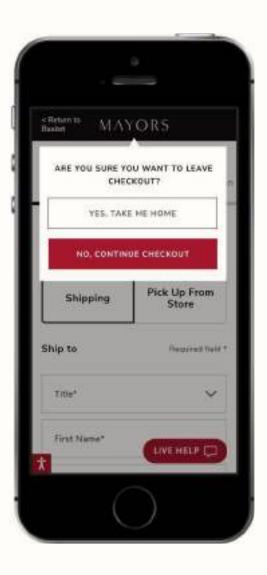

### Lightbox on Checkout Logo — UX/UI Split 50-50 A/B Test

### Our Hypothesis

In order to reduce cart abandonment, we recommend introducing a lightbox exit message that appears if the user chooses to click on the main website logo during checkout. The default functionality is to send the user back to the homepage whereas the variant lightbox asks them if they want to return to the homepage, or continue through the checkout

### **KPIs Measured**

The success of this campaign was based on by measuring

- 1. Cart abandonment
- 2. Conversion rate
- 3. Bounce rate

Variant B — Experiment Design

Logo click fires lightbox message

|         |                   |               | Are you sure you want to leave checke                                                           | ut?                                                                                                                                                                                                                                                                                                                                                                                                                                                                                                                                                                                                                                                                                                                                                                                                                                                                                                                                                                                                                                                                                                                                                                                                                                                                                                                                                                                                                                                                                                                                                                                                                                                                                                                                                                                                                                                                                                                                                                                                                                                                                                                            |
|---------|-------------------|---------------|-------------------------------------------------------------------------------------------------|--------------------------------------------------------------------------------------------------------------------------------------------------------------------------------------------------------------------------------------------------------------------------------------------------------------------------------------------------------------------------------------------------------------------------------------------------------------------------------------------------------------------------------------------------------------------------------------------------------------------------------------------------------------------------------------------------------------------------------------------------------------------------------------------------------------------------------------------------------------------------------------------------------------------------------------------------------------------------------------------------------------------------------------------------------------------------------------------------------------------------------------------------------------------------------------------------------------------------------------------------------------------------------------------------------------------------------------------------------------------------------------------------------------------------------------------------------------------------------------------------------------------------------------------------------------------------------------------------------------------------------------------------------------------------------------------------------------------------------------------------------------------------------------------------------------------------------------------------------------------------------------------------------------------------------------------------------------------------------------------------------------------------------------------------------------------------------------------------------------------------------|
|         |                   |               | YES, TAKE ME HOME                                                                               |                                                                                                                                                                                                                                                                                                                                                                                                                                                                                                                                                                                                                                                                                                                                                                                                                                                                                                                                                                                                                                                                                                                                                                                                                                                                                                                                                                                                                                                                                                                                                                                                                                                                                                                                                                                                                                                                                                                                                                                                                                                                                                                                |
| DSMITHS |                   | •             | NO, CONTINUE CHECKOUT                                                                           |                                                                                                                                                                                                                                                                                                                                                                                                                                                                                                                                                                                                                                                                                                                                                                                                                                                                                                                                                                                                                                                                                                                                                                                                                                                                                                                                                                                                                                                                                                                                                                                                                                                                                                                                                                                                                                                                                                                                                                                                                                                                                                                                |
|         | COMPARION DELECT  |               | For new customers or shoppers that don't wa<br>create an account. You have the option of creat  |                                                                                                                                                                                                                                                                                                                                                                                                                                                                                                                                                                                                                                                                                                                                                                                                                                                                                                                                                                                                                                                                                                                                                                                                                                                                                                                                                                                                                                                                                                                                                                                                                                                                                                                                                                                                                                                                                                                                                                                                                                                                                                                                |
|         | Deliver to        | NACK & COLUMP | Email Address*                                                                                  |                                                                                                                                                                                                                                                                                                                                                                                                                                                                                                                                                                                                                                                                                                                                                                                                                                                                                                                                                                                                                                                                                                                                                                                                                                                                                                                                                                                                                                                                                                                                                                                                                                                                                                                                                                                                                                                                                                                                                                                                                                                                                                                                |
|         | The"              | ~             | CONTINUE AS A GUEST                                                                             |                                                                                                                                                                                                                                                                                                                                                                                                                                                                                                                                                                                                                                                                                                                                                                                                                                                                                                                                                                                                                                                                                                                                                                                                                                                                                                                                                                                                                                                                                                                                                                                                                                                                                                                                                                                                                                                                                                                                                                                                                                                                                                                                |
|         | topia fore toria* |               |                                                                                                 |                                                                                                                                                                                                                                                                                                                                                                                                                                                                                                                                                                                                                                                                                                                                                                                                                                                                                                                                                                                                                                                                                                                                                                                                                                                                                                                                                                                                                                                                                                                                                                                                                                                                                                                                                                                                                                                                                                                                                                                                                                                                                                                                |
|         | Addee fide        |               | Shopping Bag Reference number: 1141844                                                          | 63                                                                                                                                                                                                                                                                                                                                                                                                                                                                                                                                                                                                                                                                                                                                                                                                                                                                                                                                                                                                                                                                                                                                                                                                                                                                                                                                                                                                                                                                                                                                                                                                                                                                                                                                                                                                                                                                                                                                                                                                                                                                                                                             |
|         |                   | DSMITHS       | Any you aver you went to fairs checkent!<br>The load of a cont<br>a Case to Associe your andor? | DSMITHS  Are you are you were the second of the |