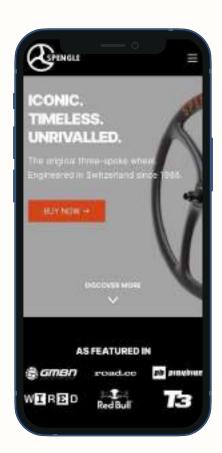

### UX/UI Experience — Desktop & Mobile Example

High quality assets provided by the client in an organised folder made life easier when it came to the design. Brand guidelines adhered to regarding fonts. There was a slight UX structure change by using examples sent by the client. Due to time restraints, no wireframes or prototype journey needed, due to top quality brief and assets provided and set from the start.

### The Outcome

A new design of key customer journey templates including the homepage and product details page, by removing a complex purchase journey that was causing users to drop off during each stage. To streamline the process, functionality was designed using WooCommerce on the product pages, which included a decluttering of product information and clear bike colour and decal options. This improved the drop off rate of the purchase journey dramatically.