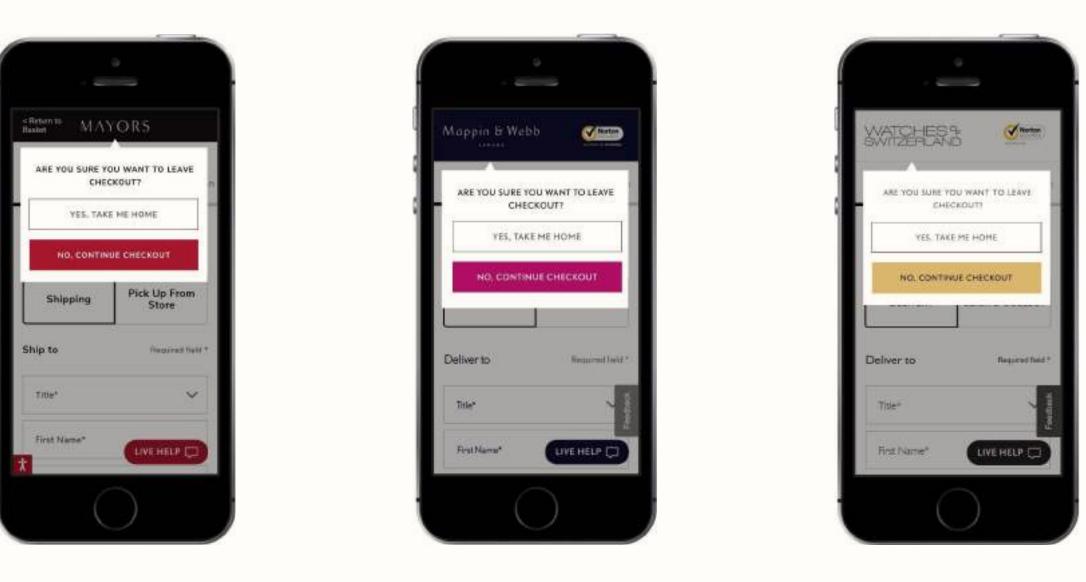

### Lightbox on Checkout Logo — UX/UI Split 50-50 A/B Test

### Our Hypothesis

In order to reduce cart abandonment, we recommend introducing a lightbox exit message that appears if the user chooses to click on the main website logo during checkout. The default functionality is to send the user back to the homepage whereas the variant lightbox asks them if they want to return to the homepage, or continue through the checkout

#### Next Steps

- We recommended serving this experiment to 100% of applicable users on Goldsmiths
- UI styling, functionality and logic to rollout to Watches of Switzerland, Mappin & Webb & Mayors and served to 100% of users