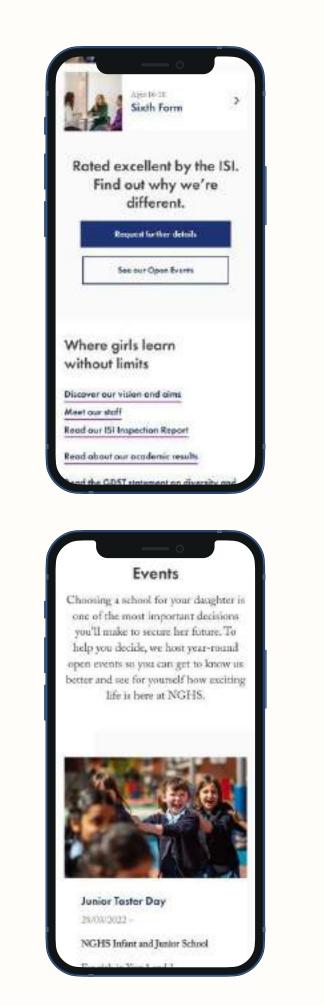

### UX Wireframe & Prototype

A few screenshots of the wireframe, at lo-fi and in prototype mode, linked up for the client to click through interactively. Showcasing a few initial drawings from the UX workshop with the client. Demonstrating complex wireframe and prototyping skills within Sketch & now Figma.