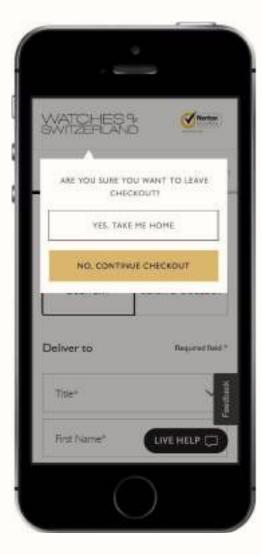

### Lightbox on Checkout Logo — UX/UI Split 50-50 A/B Test

### Our Hypothesis

In order to reduce cart abandonment, we recommend introducing a lightbox exit message that appears if the user chooses to click on the main website logo during checkout. The default functionality is to send the user back to the homepage whereas the variant lightbox asks them if they want to return to the homepage, or continue through the checkout

#### Next Steps

- We recommended serving this experiment to 100% of applicable users on Goldsmiths
- UI styling, functionality and logic to rollout to Watches of Switzerland, Mappin & Webb & Mayors and served to 100% of users