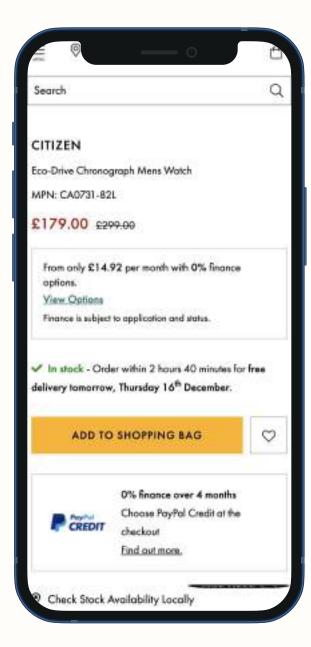

#### Variant A

No value shown - control

### ...... CITIZEN Eco-Drive Chronograph Mens Watch MPN: CA0731-82L £179.00 £299.00 You Save: £120.00 (40%) From only £14.92 per month with 0% find options. View Options Finance is subject to application and status. De Next day delivery is available for this product ADD TO SHOPPING BAG 0% finance over 4 months Choose PayPal Credit at the checkout Find out more.