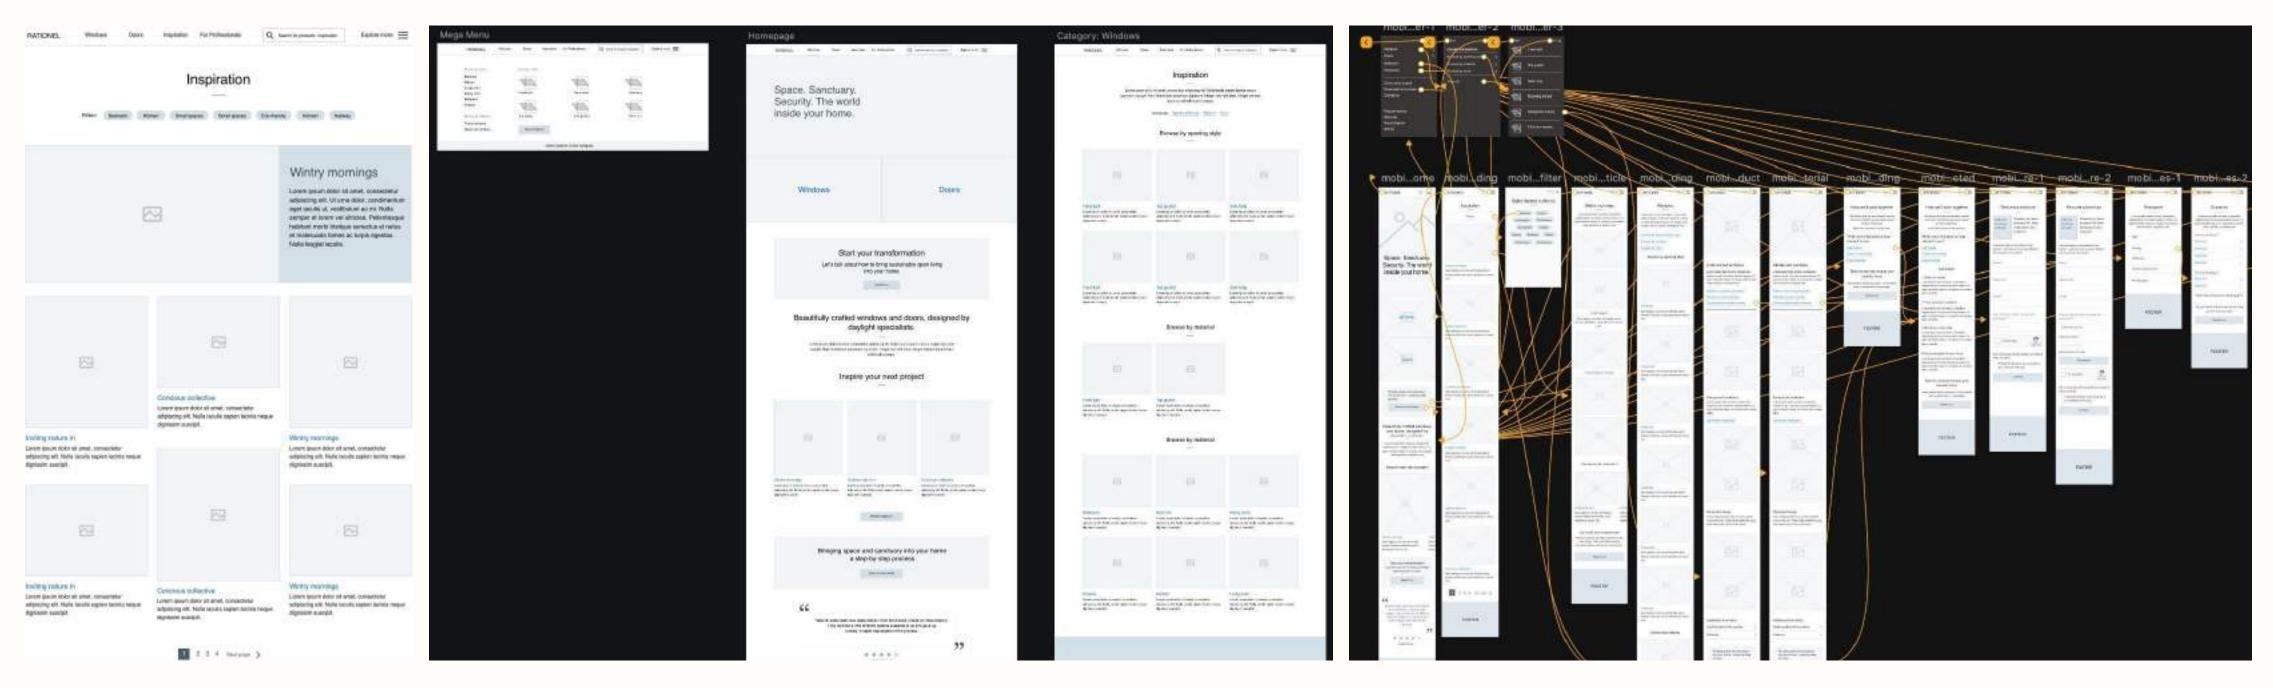

### UX Wireframe & Prototype

A few lo-fi screenshots of the desktop and mobile wireframe and in prototype mode, to show the various user journey's. Demonstrating wireframe skills within Sketch and Figma. The client signed these off instantly and quickly which allowed us to progress onto the next stage of design without delays.

### The Outcome

A new, modern website for high end bespoke windows and door manufacturer Rationel. Based on Swiss grid design, taking inspiration from Scandinavian lifestyle and thinking to create a user centric, elegant desktop and mobile experience.