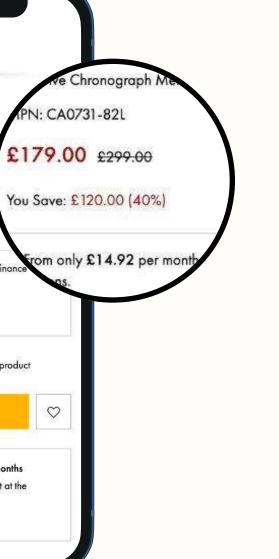

### Variant C

Savings shown in black

Display Percentage Value & Monetary Value Saved On Sale Items — UX Test

Results

- The campaign was served to 212,884 sessions on desktop and mobile devices.
- Variant B with the red font had a significant uplift in add to bag with a +4.26% increase
- Variant C with the **black font** had **no impact** when compared to the default.