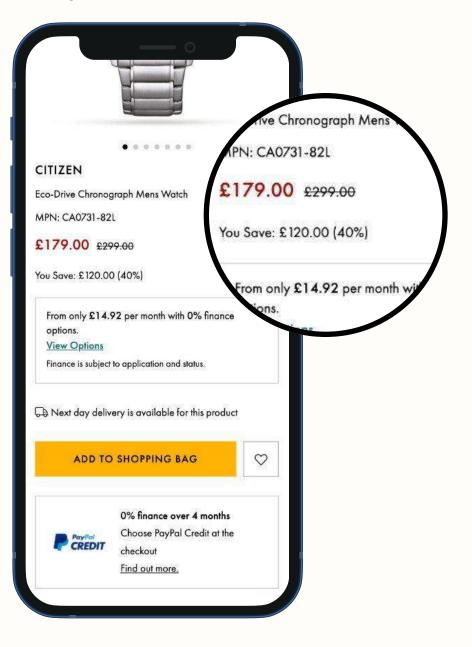

#### Variant B

### Savings shown in red

### Variant C

Savings shown in black

Display Percentage Value & Monetary Value Saved On Sale Items — UX Test

Results

- The campaign was served to 212,884 sessions on desktop and mobile devices.
- Variant B with the red font had a significant uplift in add to bag with a +4.26% increase
- Variant C with the **black font** had **no impact** when compared to the default.